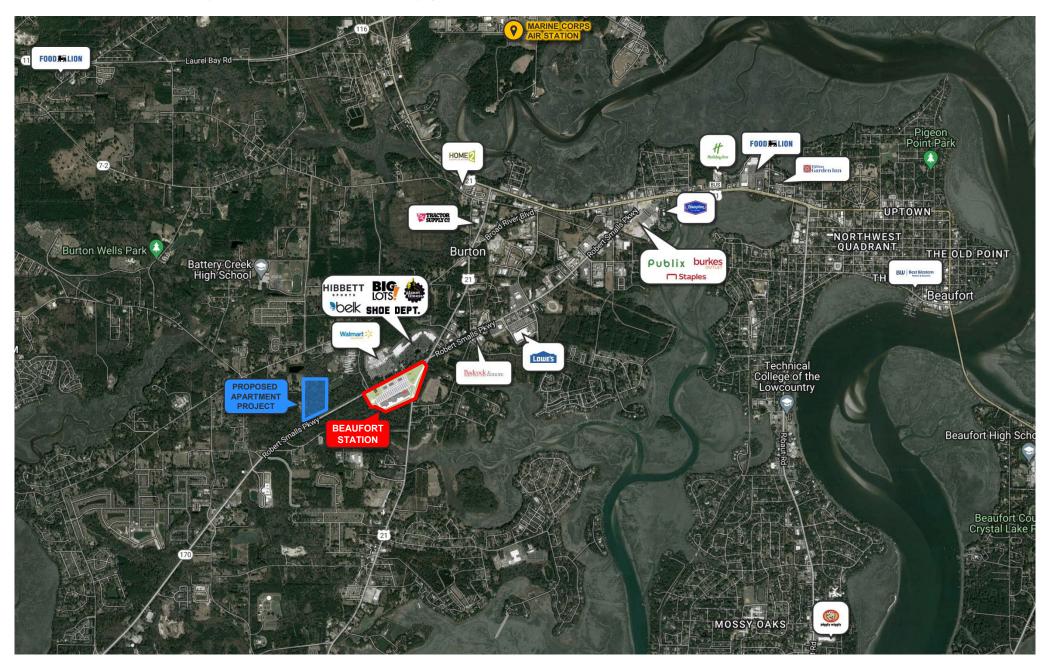

### **Highlights**

- Regional shopping center development located at major crossroads in Beaufort, South Carolina.
- Current tenants include Hobby Lobby, Five Below, Old Navy, Ross, Ulta, Rack Room Shoes, and Aldi.
- Multiple access points along both Robert Small Parkway and Parris Island Gateway.