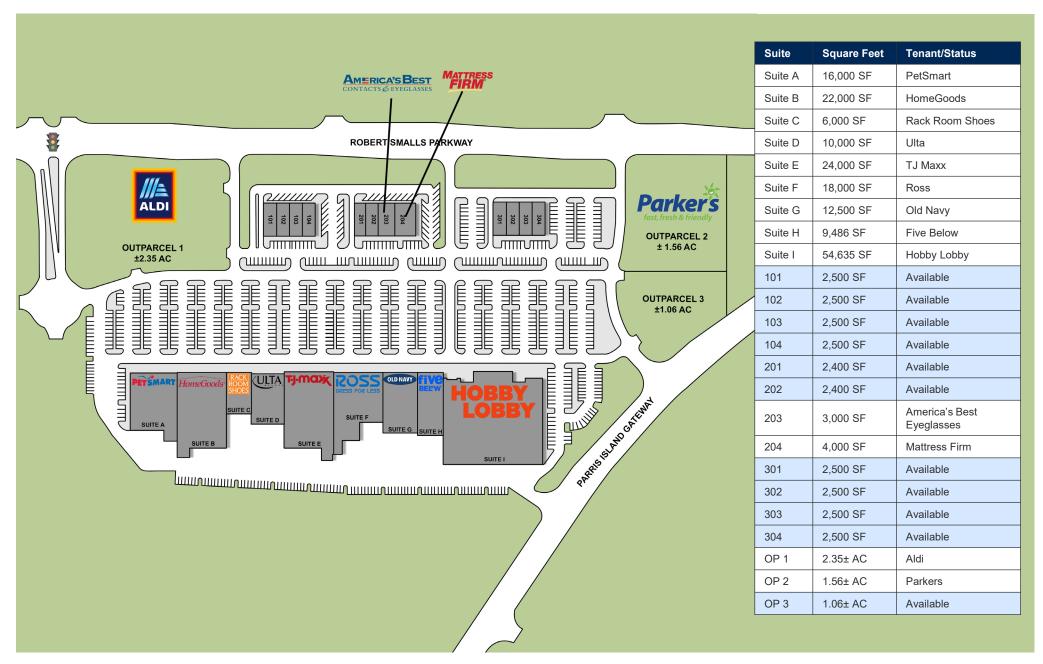

### **Highlights**

- Regional shopping center development located at major crossroads in Beaufort, South Carolina.
- Current tenants include Hobby Lobby, Five Below, Old Navy, Ross, Ulta, Rack Room Shoes, and Aldi.
- Multiple access points along both Robert Small Parkway and Parris Island Gateway.

### **Property Overview**

Lease Rate: Negotiable Total GLA: 204,621 SF

#### **Traffic Counts**

16,400 AADT east along Robert Smalls Pkwy. 16,000 AADT west along Robert Smalls Pkwy. 17,500 AADT north along Parris Island Gtwy. 16,800 AADT south along Parris Island Gtwy.

| Available Spaces              | SF                               |          |          |
|-------------------------------|----------------------------------|----------|----------|
| Small Shop Space<br>Outparcel | 1,200 – 10,000 SF<br>1.06± acres |          |          |
| Demographics                  | 1 Mile                           | 3 Miles  | 5 Miles  |
| Population (2021)             | 2,189                            | 26,451   | 45,190   |
| Average HH<br>Income (2021)   | \$75,067                         | \$78,343 | \$76,490 |