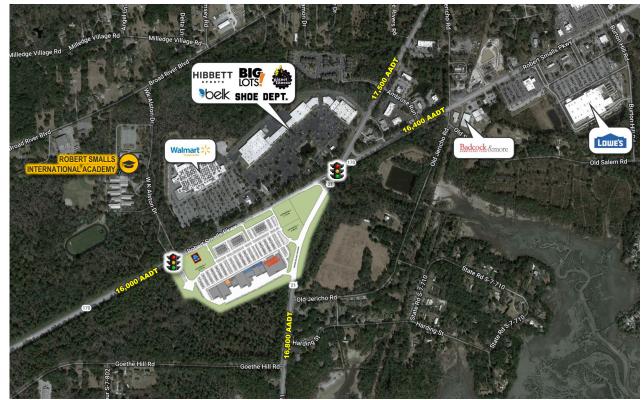

### **Highlights**

- Regional shopping center development located at major crossroads in Beaufort, South Carolina.
- Current tenants include Hobby Lobby, Five Below, Old Navy, Ross, Ulta, Rack Room Shoes, and Aldi.
- Multiple access points along both Robert Small Parkway and Parris Island Gateway.

#### **Traffic Counts**

16,400 AADT east along Robert Smalls Pkwy. 16,000 AADT west along Robert Smalls Pkwy. 17,500 AADT north along Parris Island Gtwy. 16,800 AADT south along Parris Island Gtwy.

| Available Spaces              | SF                               |          |          |
|-------------------------------|----------------------------------|----------|----------|
| Small Shop Space<br>Outparcel | 1,200 – 10,000 SF<br>1.06± acres |          |          |
| Demographics                  | 1 Mile                           | 3 Miles  | 5 Miles  |
| Population (2021)             | 2,189                            | 26,451   | 45,190   |
| Average HH<br>Income (2021)   | \$75,067                         | \$78,343 | \$76,490 |