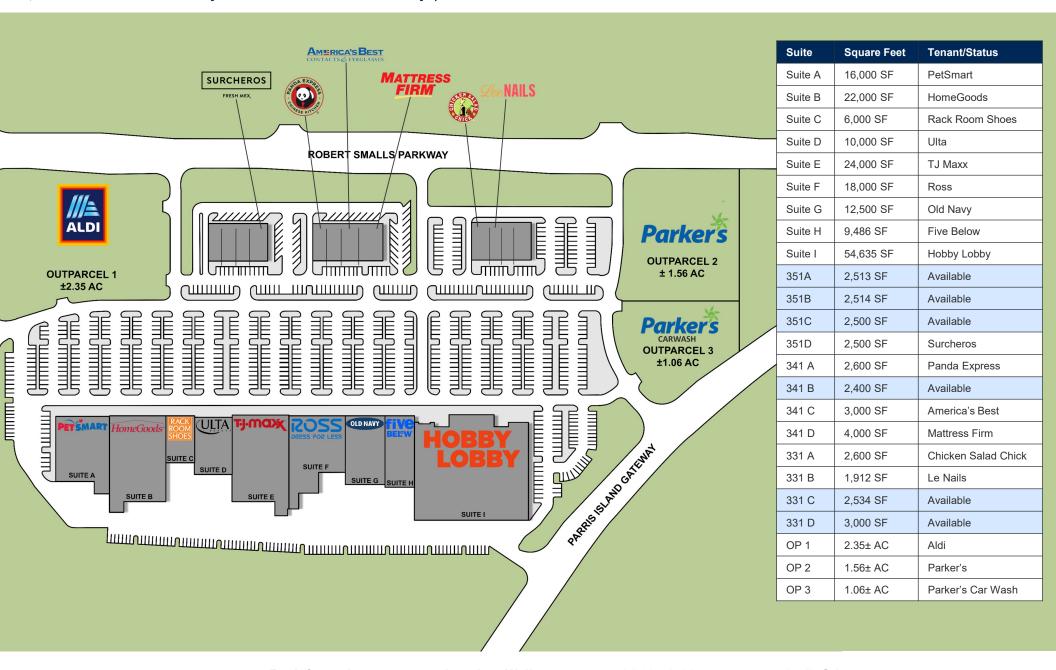

### **Highlights**

- Regional shopping center development located at major crossroads in Beaufort, South Carolina.
- Current tenants include Hobby Lobby, Five Below, Old Navy, Ross, Ulta, Rack Room Shoes, and Aldi.
- Multiple access points along both Robert Small Parkway and Parris Island Gateway.

### **Property Overview**

Lease Rate: Negotiable Total GLA: 204,621 SF

#### **Traffic Counts**

16,400 AADT east along Robert Smalls Pkwy. 16,000 AADT west along Robert Smalls Pkwy. 17,500 AADT north along Parris Island Gtwy. 16,800 AADT south along Parris Island Gtwy.

| Available Spaces              | SF                               |          |          |
|-------------------------------|----------------------------------|----------|----------|
| Small Shop Space<br>Outparcel | 1,200 – 10,000 SF<br>1.06± acres |          |          |
| Demographics                  | 1 Mile                           | 3 Miles  | 5 Miles  |
| Population (2021)             | 2,189                            | 26,451   | 45,190   |
| Average HH<br>Income (2021)   | \$75,067                         | \$78,343 | \$76,490 |