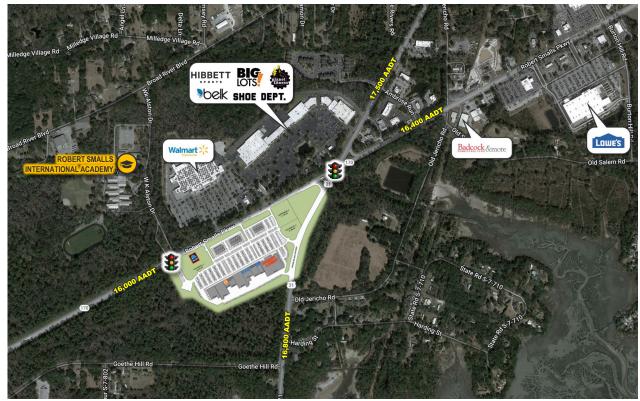

### **Highlights**

- Regional shopping center development located at major crossroads in Beaufort, South Carolina.
- Current tenants include Hobby Lobby, Five Below, Old Navy, Ross, Ulta, Rack Room Shoes, and Aldi.
- Multiple access points along both Robert Small Parkway and Parris Island Gateway.

#### **Traffic Counts**

16,400 AADT east along Robert Smalls Pkwy. 16,000 AADT west along Robert Smalls Pkwy. 17,500 AADT north along Parris Island Gtwy. 16,800 AADT south along Parris Island Gtwy.

| Available Spaces              | SF                               |          |          |
|-------------------------------|----------------------------------|----------|----------|
| Small Shop Space<br>Outparcel | 1,200 – 10,000 SF<br>1.06± acres |          |          |
| Demographics                  | 1 Mile                           | 3 Miles  | 5 Miles  |
| Population (2021)             | 2,189                            | 26,451   | 45,190   |
| Average HH<br>Income (2021)   | \$75,067                         | \$78,343 | \$76,490 |