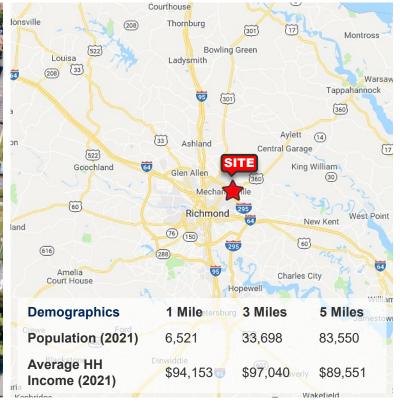

#### Traffic Counts

25,000 AADT along Mechanicsville Tpke.

For Information:

**Jonathon Wylie** 

704.909.4508

The information in this document has been obtained from sources believed reliable. While Morgan Real Estate, Inc. does not doubt its accuracy, Morgan Real Estate, Inc. has not verified it and makes no guarantee, warranty, or representation about it. It is your responsibility to confirm its accuracy and completeness. This offer is subject to errors, omissions, prior sale, or withdrawal without notice.