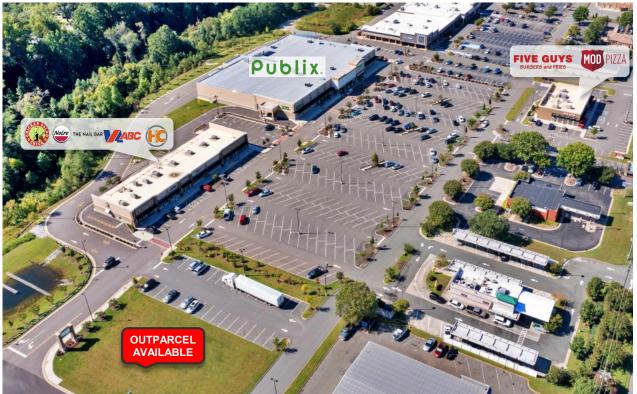

# Brandy Creek Commons

## SPACE AVAILABLE FOR LEASE

#### Highlights

- Publix-anchored neighborhood shopping center located 10 minutes outside of Richmond, VA. Publix opened January 2019.
- Located in the heart of Mechanicsville between two signalized intersections with thru-access to Lee Davis Road.
- Join Publix, MOD Pizza, Five Guys, Chicken Salad Chick, Hair Cuttery, Noire the Nail Bar, and VA ABC.
- Across from Lee Davis High School and Stonewall Jackson Jr. High School, with a combined enrollment of approximately 2,670 students.

#### **Property Overview**

Asking Rate: Negotiable – Please call for more information. Space Available: Outparcel (0.76± acres) Current Zoning: B-3