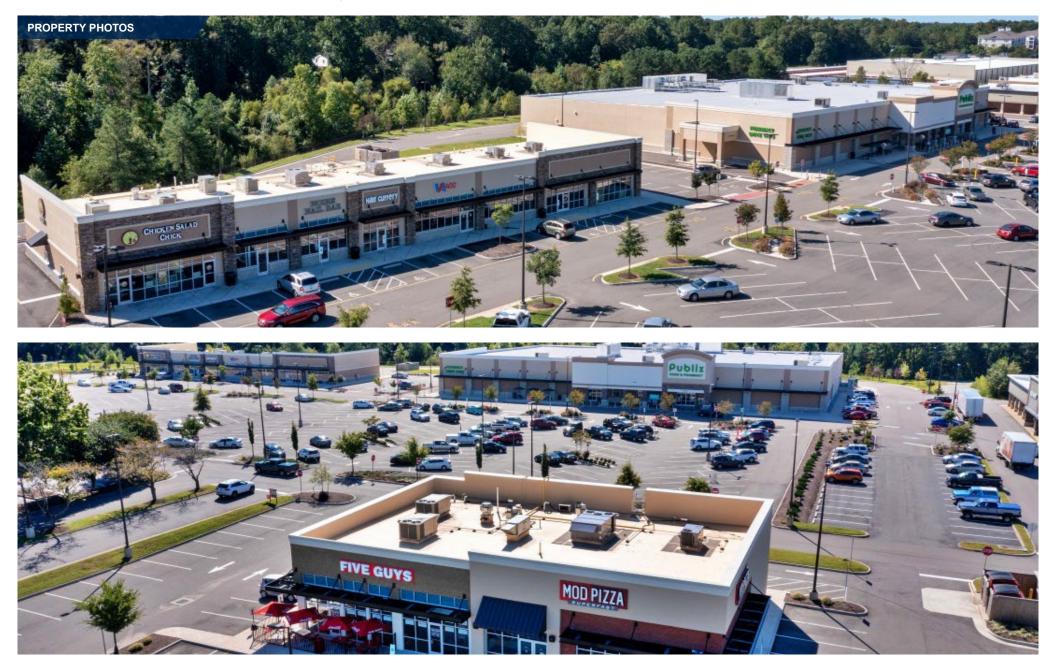

#### Highlights

- Publix-anchored neighborhood shopping center located 10 minutes outside of Richmond, VA. Publix opened January 2019.
- Located in the heart of Mechanicsville between two signalized intersections with thru-access to Lee Davis Road.
- Join Publix, MOD Pizza, Five Guys, Chicken Salad Chick, Hair Cuttery, Noire the Nail Bar, and VA ABC.
- Across from Lee Davis High School and Stonewall Jackson Jr. High School, with a combined enrollment of approximately 2,670 students.