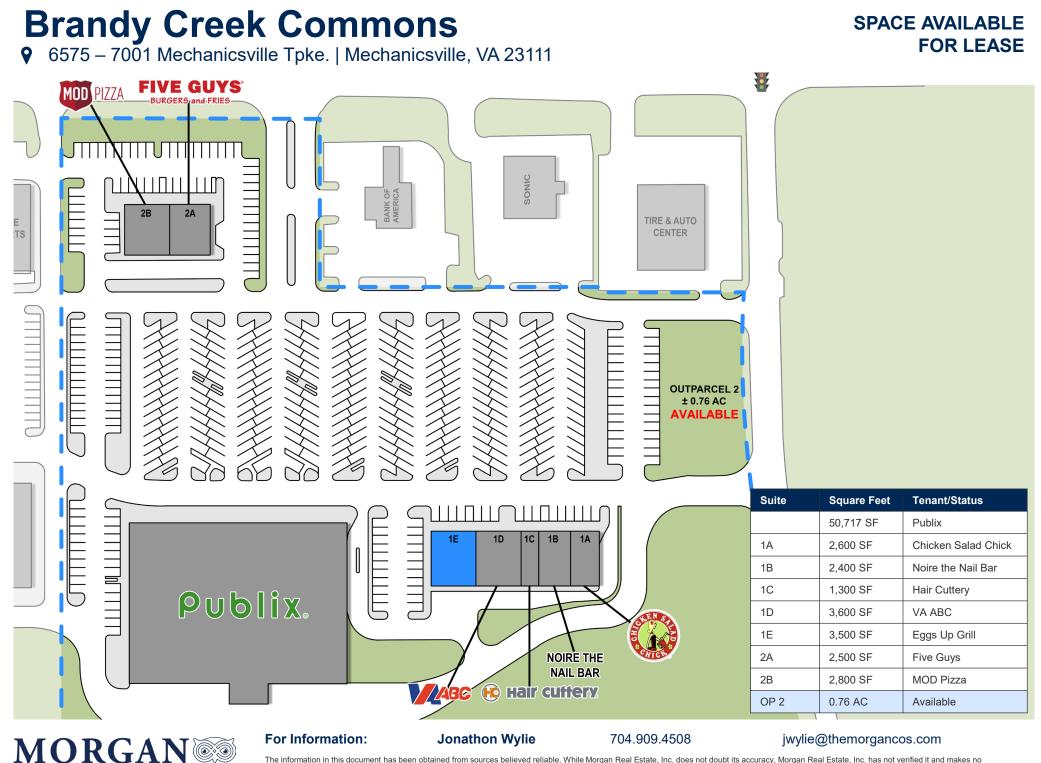

# Brandy Creek Commons 6575 – 7001 Mechanicsville Tpke. | Mechanicsville, VA 23111

9

### SPACE AVAILABLE FOR LEASE

**Jonathon Wylie** For Information:

704.909.4508

jwylie@themorgancos.com

The information in this document has been obtained from sources believed reliable. While Morgan Real Estate, Inc. does not doubt its accuracy, Morgan Real Estate, Inc. has not verified it and makes no guarantee, warranty, or representation about it. It is your responsibility to confirm its accuracy and completeness. This offer is subject to errors, omissions, prior sale, or withdrawal without notice.

#### **Property Overview**

Asking Rate: Negotiable – Please call for more information. Space Available: Outparcel (0.76± acres) Current Zoning: B-3