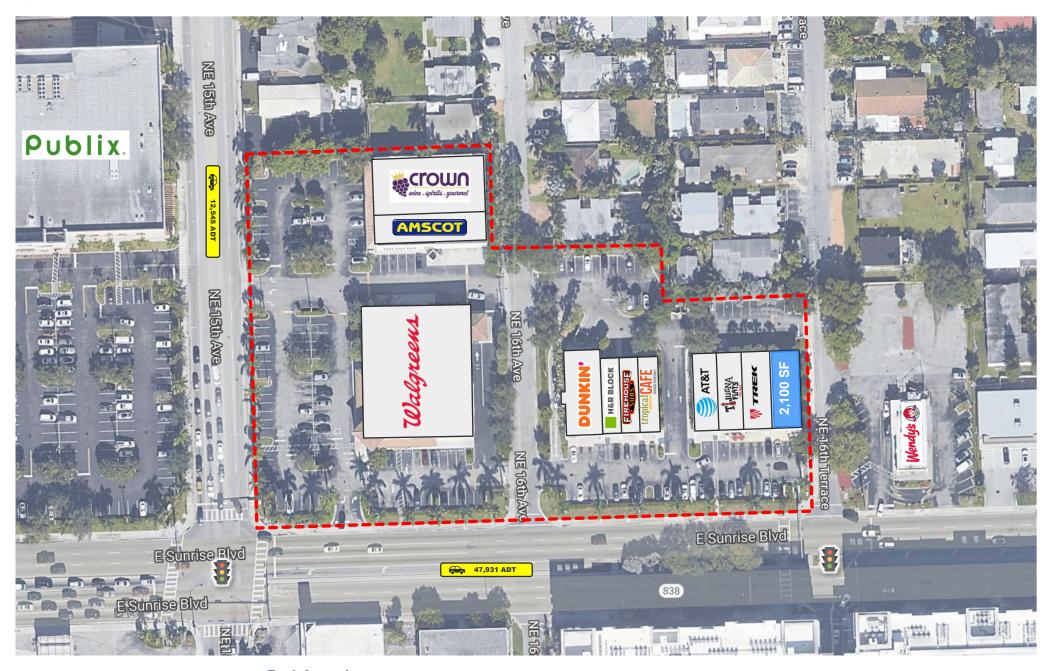

## Highlights

- 2,100 SF endcap available in well-occupied retail building.
- Situated along Sunrise Boulevard, a major route in Fort Lauderdale with an average of 46,500 cars per day.
- A signalized intersection at Sunrise Boulevard and NE 15th Terrace allows for easy access to the property, which also shares access with the Walgreens on the corner.
- The property is near the heart of Fort Lauderdale, with easy access to Interstate 95 to the west and the coast to the east.

### **Property Overview**

Available Space: 2,100 SF

Asking Rent: Please call for more information.