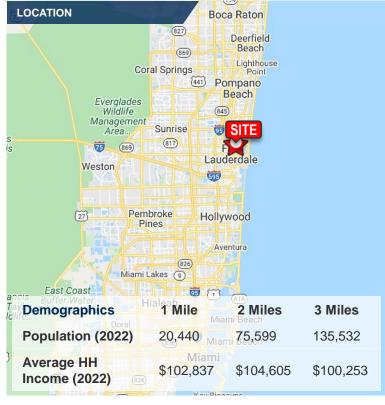

## Highlights

- 2,100 SF endcap available in well-occupied retail building.
- Situated along Sunrise Boulevard, a major route in Fort Lauderdale with an average of 46,500 cars per day.
- A signalized intersection at Sunrise Boulevard and NE 15th Terrace allows for easy access to the property, which also shares access with the Walgreens on the corner.
- The property is near the heart of Fort Lauderdale, with easy access to Interstate 95 to the west and the coast to the east.