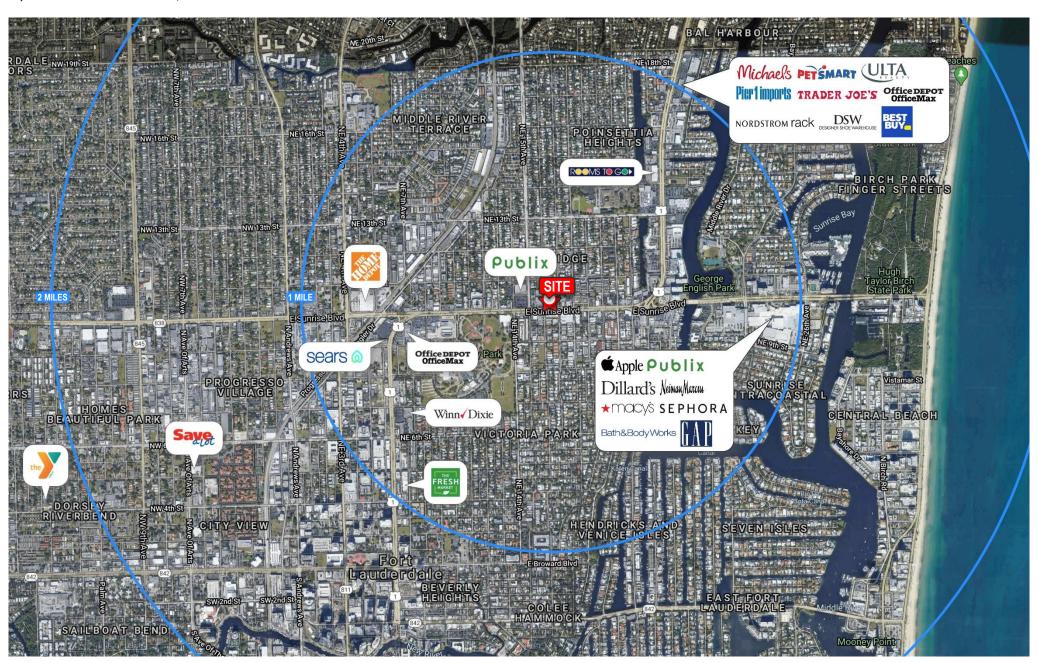

## Highlights

- 2,100 SF endcap available in well-occupied retail building.
- Situated along Sunrise Boulevard, a major route in Fort Lauderdale with an average of 46,500 cars per day.
- A signalized intersection at Sunrise Boulevard and NE 15th Terrace allows for easy access to the property, which also shares access with the Walgreens on the corner.
- The property is near the heart of Fort Lauderdale, with easy access to Interstate 95 to the west and the coast to the east.