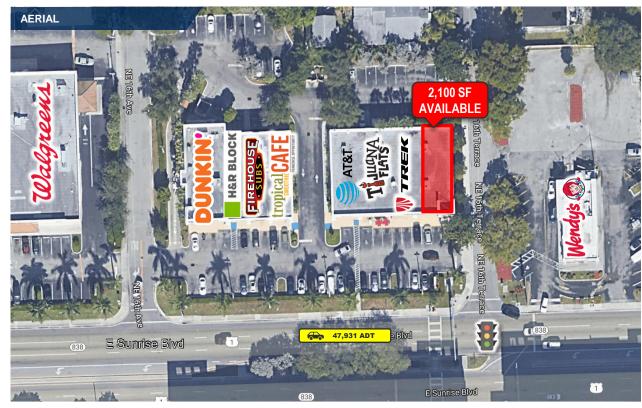

## Highlights

- 2,100 SF endcap available in well-occupied retail building.
- Situated along Sunrise Boulevard, a major route in Fort Lauderdale with an average of 46,500 cars per day.
- A signalized intersection at Sunrise Boulevard and NE 15th Terrace allows for easy access to the property, which also shares access with the Walgreens on the corner.
- The property is near the heart of Fort Lauderdale, with easy access to Interstate 95 to the west and the coast to the east.

### **Property Overview**

Available Space: 2,100 SF

Asking Rent: Please call for more information.

### **Traffic Counts**

47,931 ADT along E Sunrise Blvd. 12,545 ADT along NE 15th Ave.

For Information:

George A. Morgan, Jr.

954.522.6010

gmorgan@themorgancos.com