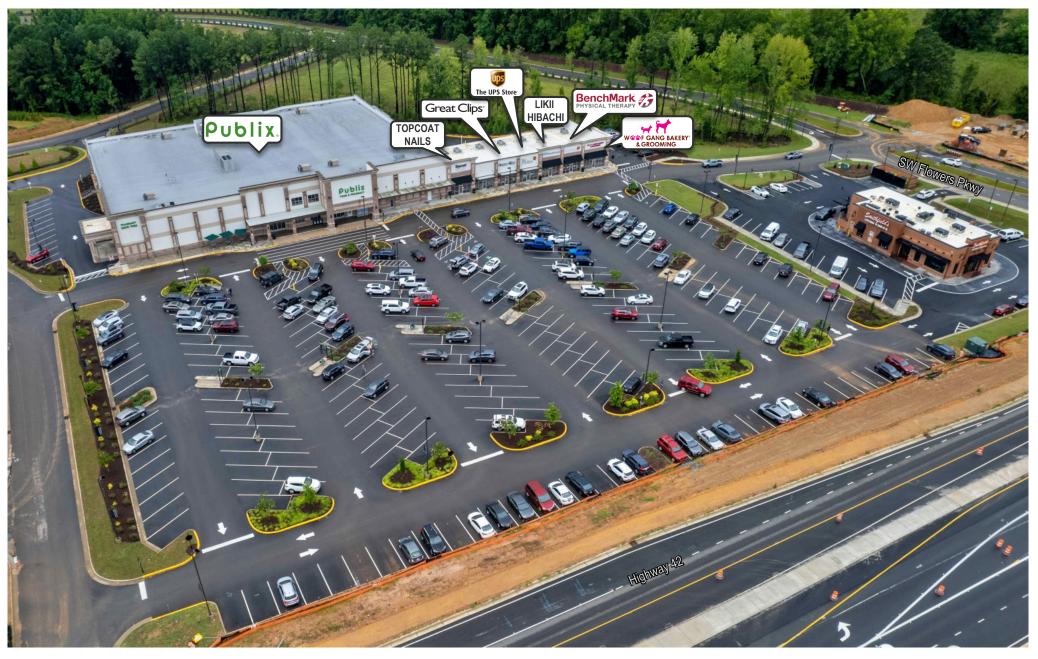

#### Highlights

- Publix-anchored shopping center with tenants such as The UPS Store, BenchMark, Woof Gang Bakery & Grooming, and Great Clips.
- Located in Clayton, North Carolina, just 30 minutes outside of Raleigh. Clayton is the largest town in Johnston County, which is currently projected to be the fastest-growing county in North Carolina over the next ten years.
- The property is located within the eastern commercial portion of Flowers Plantation, the largest
  planned community in the Research Triangle. The 3,000-acre Planned Unit Development, which
  currently includes 44 neighborhoods, will have approximately 8,000 homes when fully developed.

#### **Property Overview**

Center Size: 57,200 SF