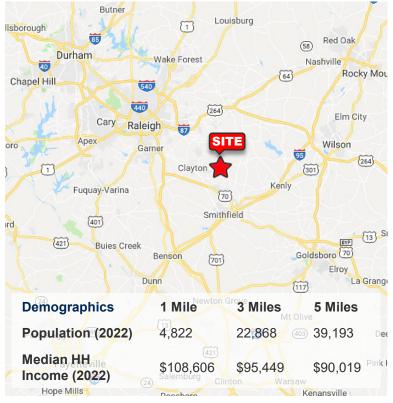

#### Highlights

- Publix-anchored shopping center with tenants such as The UPS Store, BenchMark, Woof Gang Bakery & Grooming, and Great Clips.
- Located in Clayton, North Carolina, just 30 minutes outside of Raleigh. Clayton is the largest town in Johnston County, which is currently projected to be the fastest-growing county in North Carolina over the next ten years.
- The property is located within the eastern commercial portion of Flowers Plantation, the largest
  planned community in the Research Triangle. The 3,000-acre Planned Unit Development, which
  currently includes 44 neighborhoods, will have approximately 8,000 homes when fully developed.