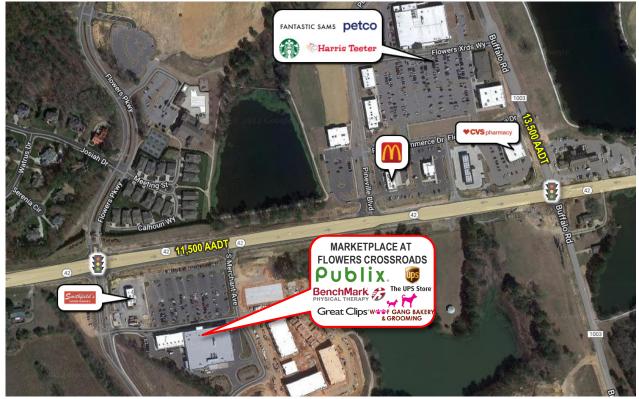

#### Highlights

- Publix-anchored shopping center with tenants such as The UPS Store, BenchMark, Woof Gang Bakery & Grooming, and Great Clips.
- Located in Clayton, North Carolina, just 30 minutes outside of Raleigh. Clayton is the largest town in Johnston County, which is currently projected to be the fastest-growing county in North Carolina over the next ten years.
- The property is located within the eastern commercial portion of Flowers Plantation, the largest
  planned community in the Research Triangle. The 3,000-acre Planned Unit Development, which
  currently includes 44 neighborhoods, will have approximately 8,000 homes when fully developed.

#### **Traffic Counts**

11,500 AADT west along N.C. 42 8,000 AADT east along N.C. 42 8,200 AADT south along Buffalo Rd. 13,500 AADT north along Buffalo Rd.

For Information:

Jonathon Wylie

704.909.4508