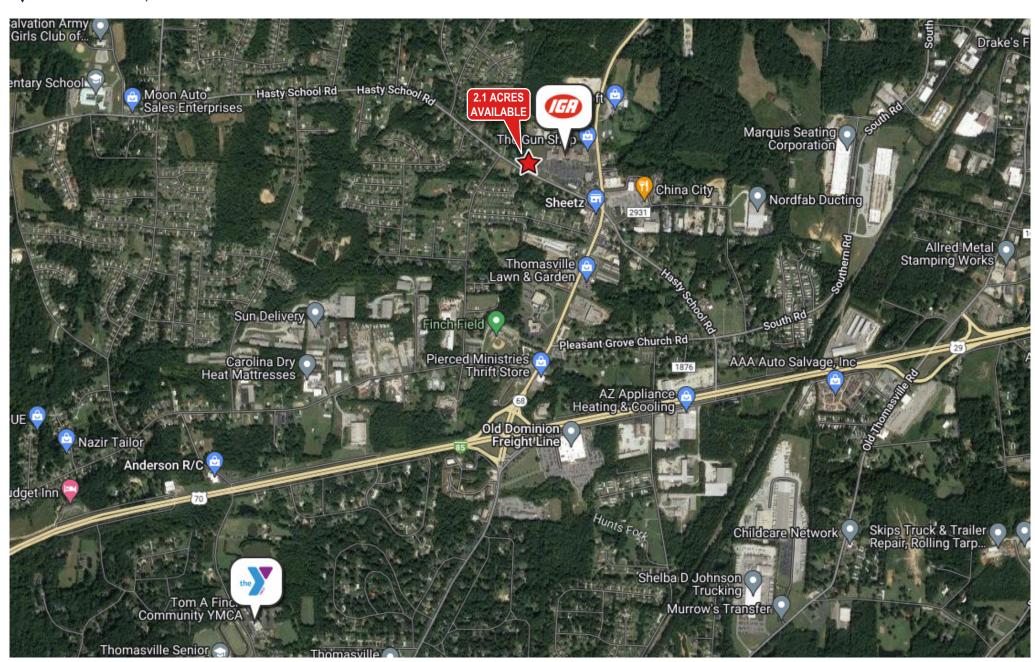

## Highlights

- 2.1± parcel available please call for pricing.
- Adjacent to IGA-anchored shopping center and new Walgreens currently under development.
- Adjacent retailers include Dollar Tree, Burger King, and Sheetz.

## 909 Hasty School Road

Thomasville, NC 27360