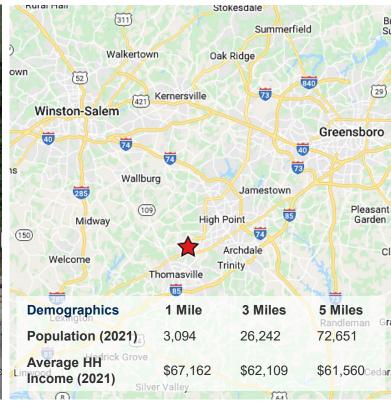

## 909 Hasty School Road

Thomasville, NC 27360

# PARCEL AVAILABLE FOR LEASE OR SALE





## Highlights

- 2.1± parcel available please call for pricing.
- Adjacent to IGA-anchored shopping center and new Walgreens currently under development.
- Adjacent retailers include Dollar Tree, Burger King, and Sheetz.

### **Property Overview**

Lot Size: 2.1 acres

#### **Traffic Counts**

11,500 AADT along National Highway

# 909 Hasty School Road ↑ Thomasville, NC 27360

PARCEL AVAILABLE FOR **LEASE OR SALE** 





For Information:

**Jonathon Wylie** 

704.909.4508

jwylie@themorgancos.com

The information in this document has been obtained from sources believed reliable. While Morgan Real Estate, Inc. does not doubt its accuracy, Morgan Real Estate, Inc. has not verified it and makes no guarantee, warranty, or representation about it. It is your responsibility to confirm its accu