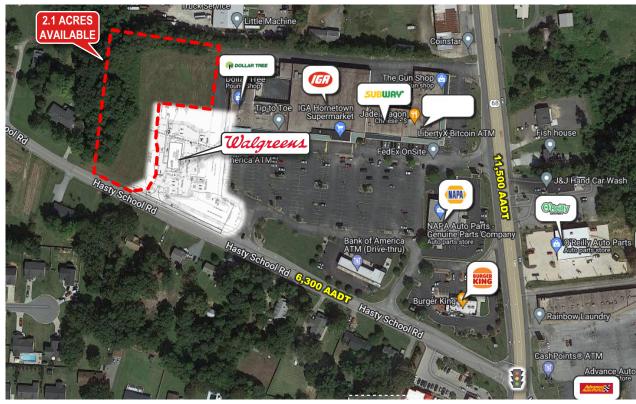

## Highlights

- 2.1± parcel available please call for pricing.
- Adjacent to IGA-anchored shopping center and new Walgreens currently under development.
- Adjacent retailers include Dollar Tree, Burger King, and Sheetz.

### **Property Overview**

Lot Size: 2.1 acres

#### **Traffic Counts**

11,500 AADT along National Highway