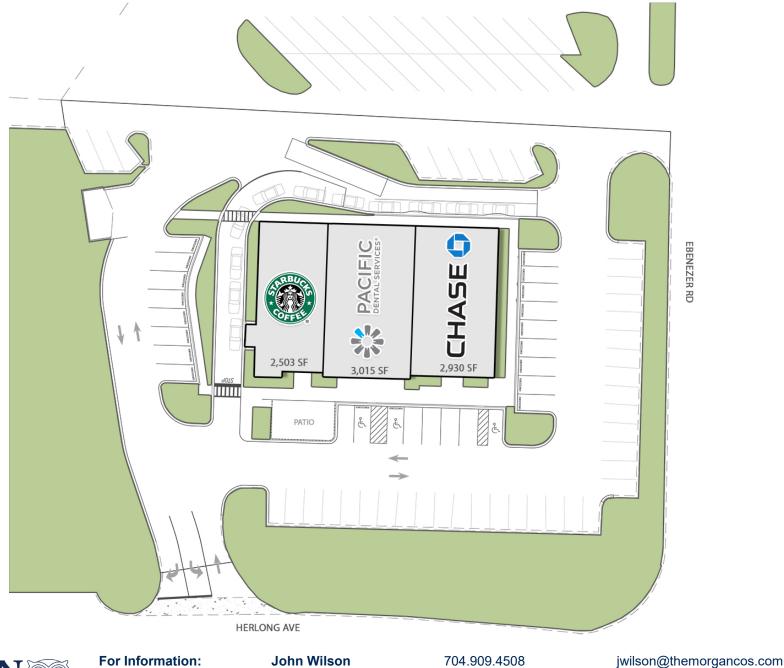

#### **Highlights**

- New ±8,500 SF multi-tenant retail whose tenants include Starbucks, Chase bank, and Pacific Dental.
- Adjacent to Piedmont Medical Center, a 288-bed full-service hospital.
- Located along one of the busiest commercial corridors in the market with strong surrounding retail • uses.
- The property is located 1.35 miles north of Winthrop University, a public university with over 6,000 • students.
- From March 2016 to March 2017, York County had the highest rise in employment (6.8%) in the country.

#### **Property Overview**

Lot Size: 1.23± acres Current Zoning: GC (General Commercial) Space Available: 100% Leased