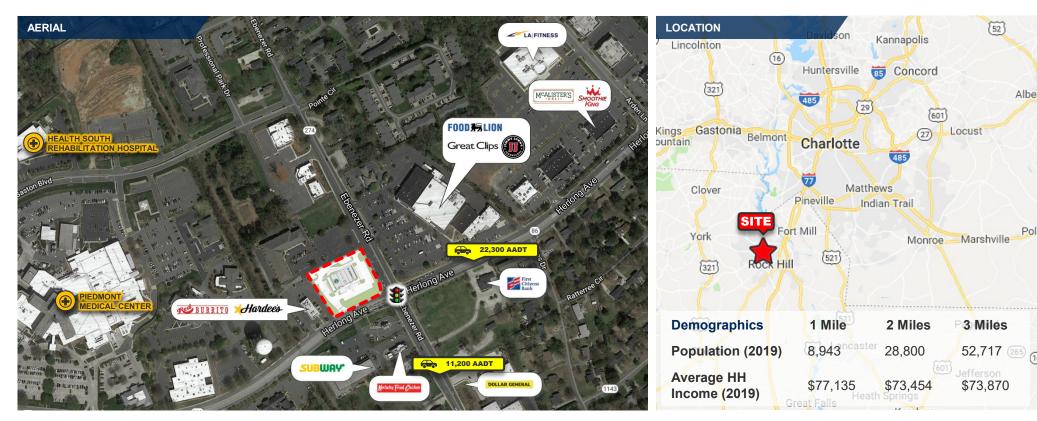

#### **Highlights**

- New ±8,500 SF multi-tenant retail whose tenants include Starbucks, Chase bank, and Pacific Dental.
- Adjacent to Piedmont Medical Center, a 288-bed full-service hospital.
- Located along one of the busiest commercial corridors in the market with strong surrounding retail • uses.
- The property is located 1.35 miles north of Winthrop University, a public university with over 6,000 • students.
- From March 2016 to March 2017, York County had the highest rise in employment (6.8%) in the country.

#### **Property Overview**

Lot Size: 1.23± acres Current Zoning: GC (General Commercial) Space Available: 100% Leased

#### **Traffic Counts**

22,300 AADT along Herlong Ave. 11,200 AADT south along Ebenezer Rd. 10,000 AADT north along Ebenezer Rd.

For Information:

John Wilson

704.909.4508