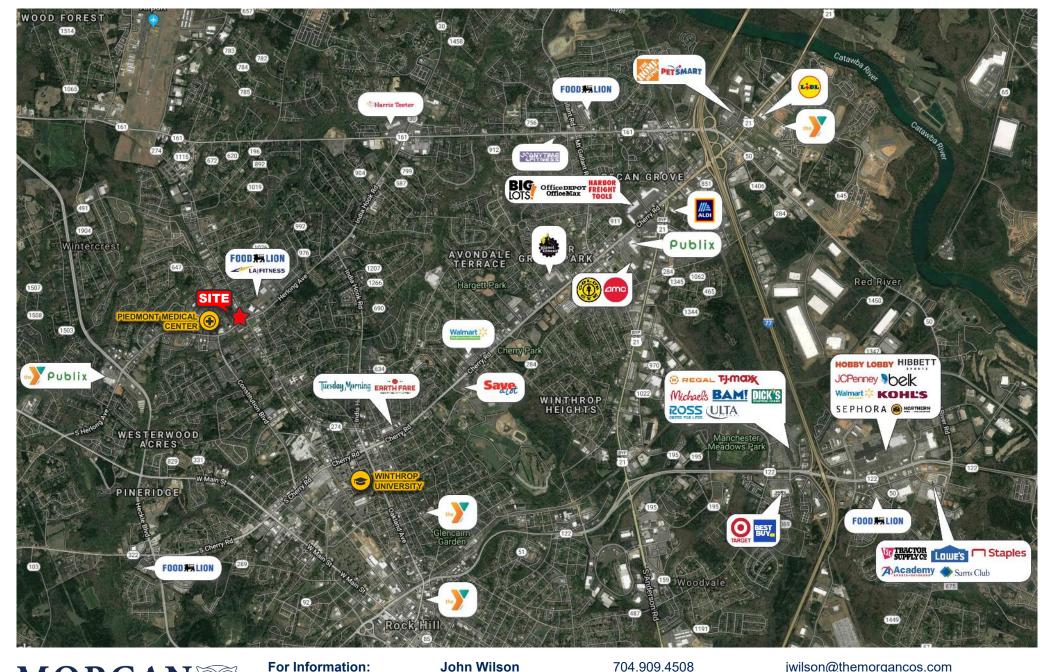

#### **Highlights**

- New ±8,500 SF multi-tenant retail whose tenants include Starbucks, Chase bank, and Pacific Dental.
- Adjacent to Piedmont Medical Center, a 288-bed full-service hospital.
- Located along one of the busiest commercial corridors in the market with strong surrounding retail • uses.
- The property is located 1.35 miles north of Winthrop University, a public university with over 6,000 • students.
- From March 2016 to March 2017, York County had the highest rise in employment (6.8%) in the country.